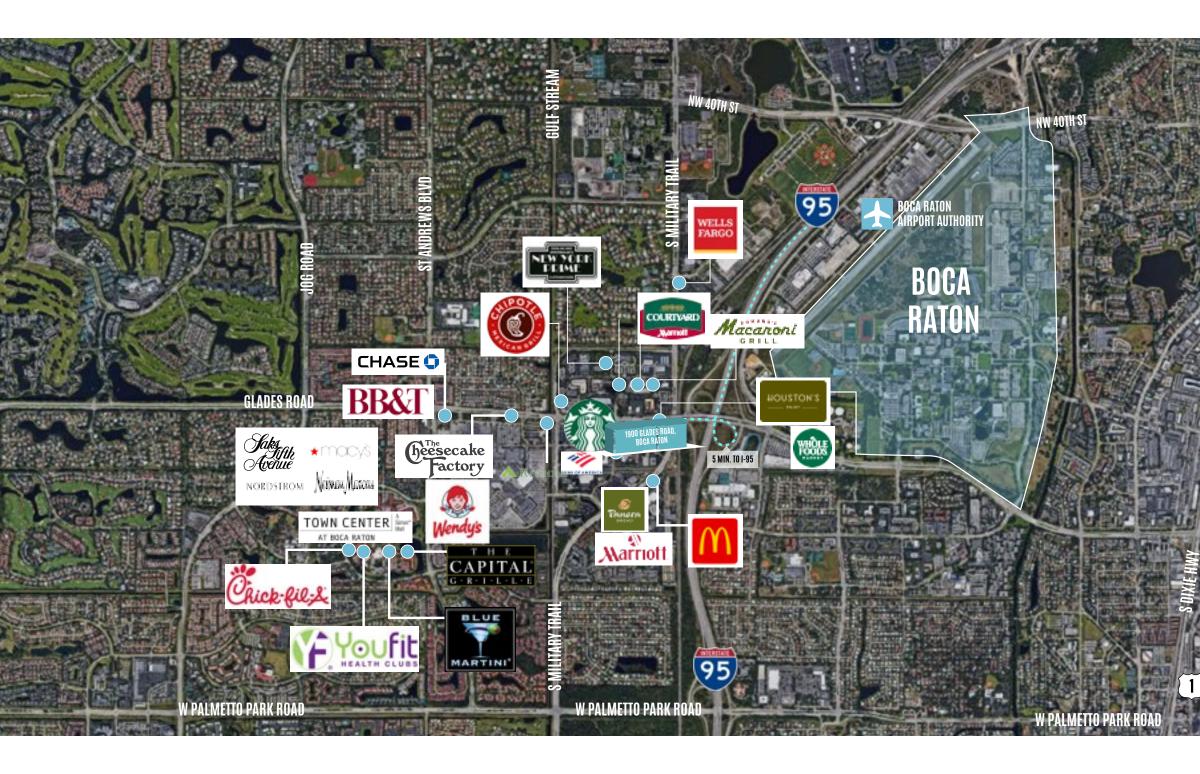

Its prime location at I-95, Glades Road and Military Trail (with building access from both, Glades Road and Military Trail) is in the epicenter of Boca Raton's Town Center district, which offers a plethora of restaurants, hotels, world class shopping and amenities.